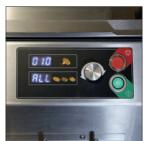

## Control panel

Allows the user to choose the thickness and number of slices

- From 5 to 25mm\*
- Singles, half-loaf or whole loaf

**Touch keypad** Quick and simple to use.

Non-stick for the clean cutting of all types of bread.