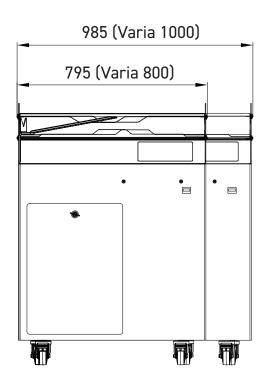

\* Thickness to be determined according to the type of bread.

| FEATURES                                                      |                                |                                |
|---------------------------------------------------------------|--------------------------------|--------------------------------|
| Size of entry channel (L x W x H) in cm                       | 36 x 28.5 x 16                 | 43 x 28.5 x 16                 |
| Slice thickness in mm                                         | Can be set from 5 to 25mm*     | Can be set from 5 to 25mm*     |
| Power supply                                                  | 400V three-phase               | 400V three-phase               |
| Motor power in kW                                             | 1.1                            | 1.1                            |
| Net weight (in kg)                                            | 220                            | 230                            |
| Cleaning position                                             | •                              | •                              |
| Manual claw                                                   | •                              | •                              |
| Blade type and dimensions in mm                               | 420 mm diameter, Teflon-coated | 420 mm diameter, Teflon-coated |
| steel exterior)**                                             |                                | •                              |
| OPTIONS                                                       |                                |                                |
| Stainless steel exterior                                      | •                              | •                              |
| Black Edition Finish                                          | •                              | •                              |
| Automatic claw                                                | •                              | •                              |
| Touch keypad                                                  | •                              | •                              |
| Bag holder                                                    | •                              | •                              |
| Sour dough bread holding system                               | •                              | •                              |
| Power supply 60Hz                                             | •                              | •                              |
| Special colour (not compatible with stainless steel exterior) | •                              | •                              |