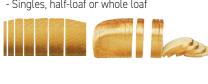

## VARIA PRO

- ✓ Choice of slice thickness
- ✓ Choice of the number of slices, singles, by half-loaf or whole loaf
- ✓ Maximum safety
- ✓ Exemplary hygiene
- ✓ Stainless or painted steel finish
- ✓ Oil-free cutting