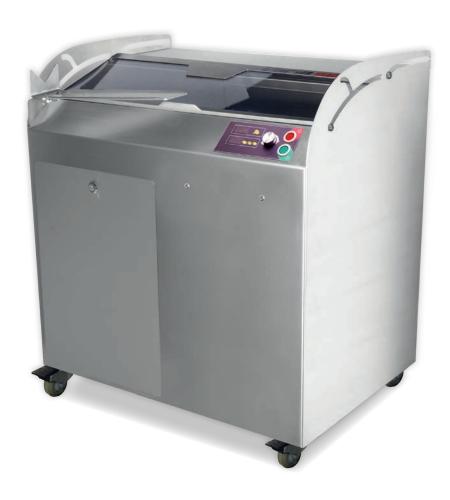

## VARIA PRO

- ✓ Choice of slice thickness
- ✓ Choice of the number of slices, singles, by half-loaf or whole loaf
- ✓ Maximum safety
- ✓ Exemplary hygiene
- ✓ Stainless or painted steel finish
- ✓ Oil-free cutting

Up to 120 slices a minute

Manual claw
For optimum control of loaf positioning.
This means you can position the loaf in line with your wishes or your needs.

Option

VARIA PRO 1000