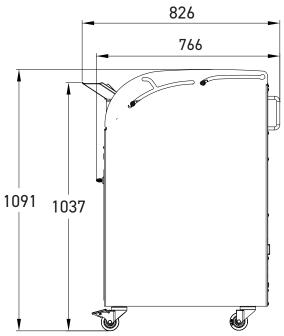

\* Thickness to be determined according to the type of bread.

| FEATURES                                                      |                                |                                |
|---------------------------------------------------------------|--------------------------------|--------------------------------|
| Size of entry channel (L x W x H) in cm                       | 36 x 28.5 x 16                 | 43 x 28.5 x 16                 |
| Slice thickness in mm                                         | Can be set from 5 to 25mm*     | Can be set from 5 to 25mm*     |
| Power supply                                                  | 400V three-phase               | 400V three-phase               |
| Motor power in kW                                             | 1.1                            | 1.1                            |
| Net weight (in kg)                                            | 220                            | 230                            |
| Cleaning position                                             | •                              | •                              |
| Manual claw                                                   | •                              | •                              |
| Blade type and dimensions in mm                               | 420 mm diameter, Teflon-coated | 420 mm diameter, Teflon-coated |
| steel exterior)**                                             |                                | •                              |
| OPTIONS                                                       |                                |                                |
| Stainless steel exterior                                      | •                              | •                              |
| Black Edition Finish                                          | •                              | •                              |
| Automatic claw                                                | •                              | •                              |
| Touch keypad                                                  | •                              | •                              |
| Bag holder                                                    | •                              | •                              |
| Sour dough bread holding system                               | •                              | •                              |
| Power supply 60Hz                                             | •                              | •                              |
| Special colour (not compatible with stainless steel exterior) | •                              | •                              |