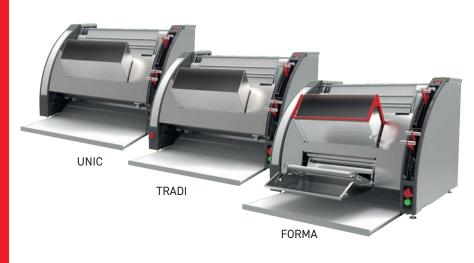

# LNIC TRADI FORMA

- Vertical moulding to save space
- ✓ Three rolling rollers
- ✓ Ergonomic controls
- Quick belt change
- ✓ Stainless steel exterior

Up to 1200 pieces an hour

13

Adjustable rollers The levers provide a high degree of accuracy and reduces the load on the wrist.