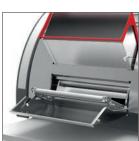

### Chute for manual loading

647

UNIC TRADI FORMA FEATURES Min/max weight of dough pieces in grams 50 / 1200 50 / 1200 50 / 1200 Three food-grade PETP rollers . • • 1200 1200 1200 Maximum speed in pieces per hour 1.1 1.1 Motor power in kW 1.1 18 Flat bread outfeed • Variable speed control . 200 200 Net weight in kg 230