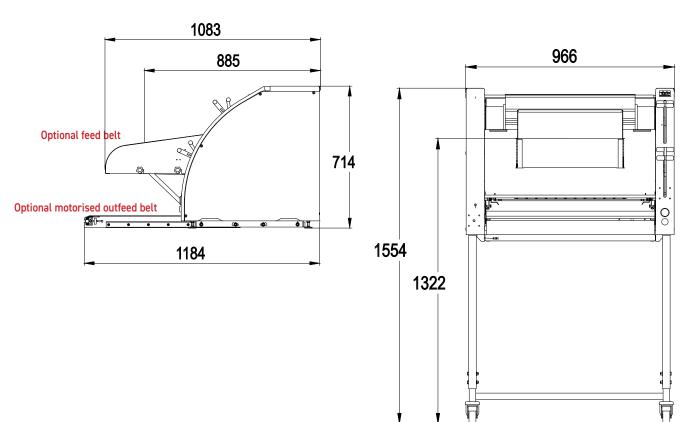

### Chute for manual loading

647

UNIC TRADI FORMA FEATURES Min/max weight of dough pieces in grams 50 / 1200 50 / 1200 50 / 1200 Three food-grade PETP rollers . • • 1200 1200 1200 Maximum speed in pieces per hour 1.1 1.1 Motor power in kW 1.1 18 Flat bread outfeed • Variable speed control . 200 200 Net weight in kg 230