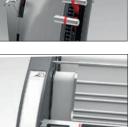

# LNIC TRADI FORMA

- Vertical moulding to save space
- ✓ Three rolling rollers
- ✓ Ergonomic controls
- Quick belt change
- ✓ Stainless steel exterior

Up to 1200 pieces an hour

13

Adjustable rollers The levers provide a high degree of accuracy and reduces the load on the wrist.