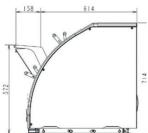

### Chute for manual loading

647

UNIC TRADI FORMA FEATURES Min/max weight of dough pieces in grams 50 / 1200 50 / 1200 50 / 1200 Three food-grade PETP rollers . • • 1200 1200 1200 Maximum speed in pieces per hour 1.1 1.1 Motor power in kW 1.1 18 Flat bread outfeed • Variable speed control . 200 200 Net weight in kg 230

### CHOICES

| Power supply          | 230V three-phase  | 230V three-phase  | 230V three-phase  | Chute for automatic loading |
|-----------------------|-------------------|-------------------|-------------------|-----------------------------|
|                       | 400V three-phase  | 400V three-phase  | 400V three-phase  | 5                           |
| Left / right controls | on request        | on request        | on request        |                             |
| Belt type             | Wool              | Wool              | Wool              |                             |
|                       | Wooltop           | Wooltop           | Wooltop           | 614                         |
|                       | Synthetic         | Synthetic         | Synthetic         | 0.0                         |
| Chute type            | Manual loading    | Manual loading    | Manual loading    |                             |
|                       | Automatic loading | Automatic loading | Automatic loading |                             |