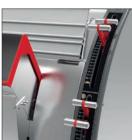

# LNIC TRADI FORMA

- Vertical moulding to save space
- ✓ Three rolling rollers
- ✓ Ergonomic controls
- Quick belt change
- ✓ Stainless steel exterior

Up to 1200 pieces an hour

13

Adjustable rollers The levers provide a high degree of accuracy and reduces the load on the wrist.