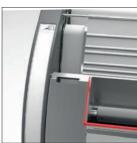

# LNIC TRADI FORMA

- Vertical moulding to save space
- ✓ Three rolling rollers
- ✓ Ergonomic controls
- Quick belt change
- ✓ Stainless steel exterior

Up to 1200 pieces an hour

13

Adjustable rollers The levers provide a high degree of accuracy and reduces the load on the wrist.