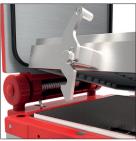

Adjustable pressure Prevents de-gassing of the different types of dough.

Flour splash prevention system Prevents flour dispersal.

Stainless steel tank and knives Includes automatic retraction for easy maintenance.