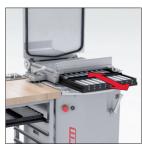

# Easylgck

Automatic grid support locking system You just close the grid and it's locked. Press the hook and the grid opens.