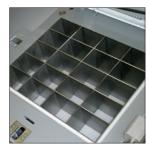

Left or right side grid storage

The grids catalogue offers more than 100

different grids. The choice is yours!

|                                          | PANIFORM             |
|------------------------------------------|----------------------|
| FEATURES                                 |                      |
| Dimensions of tanks (L $x W x H$ ) in in | 18.1" x 15.2" x 4.9" |
| Dimensions of heads (L x W) in in        | 4.5" x 2.9"          |
| Min/max weight of dough pieces in oz     | 5.3 / 33.5           |
| Tank capacity in lbs                     | 41.9                 |
| Pressure plate                           | •                    |
| Automatic knife retraction               | •                    |
| Flour splash prevention system           | •                    |
| Supplied with a grid frame               | •                    |
| Motor power in kW                        | 1.8                  |
| Type of motor                            | 3ph/208V/60Hz/11A    |
| Plug Configuration                       | NEMA L15-20P*        |
| Net weight in lbs (including frame)      | 628.3                |
| Fullmatic                                | •                    |
| Easylgck                                 | •                    |