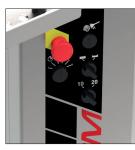

### **Fullmatic**

Pressure setting time To get the best dividing without de-gassing the dough.

Packing or cutting automatic cycle

Choice between full or half-full tank To optimize the dough volume.