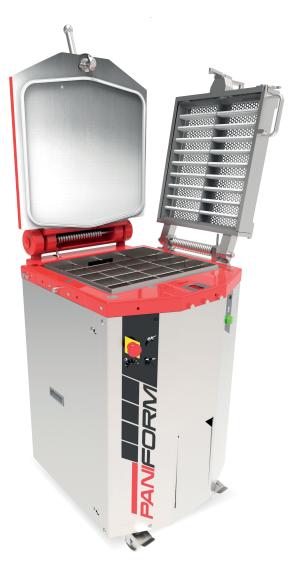

## Divider-moulder

- ✓ Fully automatic pressing and dividing cycle
- ✓ Fast, efficient operation
- ✓ Adjustable pressure settings
- ✓ Choice between half and full tank
- ✓ Automatic grid locking system

# Easylgck

Automatic grid support locking system You just close the grid and it's locked. Press the hook and the grid opens.

Adjustable pressure Prevents de-gassing of the different types of dough.

Flour splash prevention system Prevents flour dispersal.

Stainless steel tank and knives Includes automatic retraction for easy maintenance.

Left or right side grid storage

The grids catalogue offers more than 100

different grids. The choice is yours!

|                                          | PANIFORM             |
|------------------------------------------|----------------------|
| FEATURES                                 |                      |
| Dimensions of tanks (L $x W x H$ ) in in | 18.1" x 15.2" x 4.9" |
| Dimensions of heads (L x W) in in        | 4.5" x 2.9"          |
| Min/max weight of dough pieces in oz     | 5.3 / 33.5           |
| Tank capacity in lbs                     | 41.9                 |
| Pressure plate                           | •                    |
| Automatic knife retraction               | •                    |
| Flour splash prevention system           | •                    |
| Supplied with a grid frame               | •                    |
| Motor power in kW                        | 1.8                  |
| Type of motor                            | 3ph/208V/60Hz/11A    |
| Plug Configuration                       | NEMA L15-20P*        |
| Net weight in lbs (including frame)      | 628.3                |
| Fullmatic                                | •                    |
| Easylgck                                 | •                    |