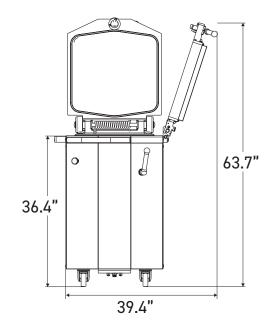

Left or right side grid storage

The grids catalogue offers more than 100

different grids. The choice is yours!

|                                          | PANIFORM             |
|------------------------------------------|----------------------|
| FEATURES                                 |                      |
| Dimensions of tanks (L $x W x H$ ) in in | 18.1" x 15.2" x 4.9" |
| Dimensions of heads (L x W) in in        | 4.5" x 2.9"          |
| Min/max weight of dough pieces in oz     | 5.3 / 33.5           |
| Tank capacity in lbs                     | 41.9                 |
| Pressure plate                           | •                    |
| Automatic knife retraction               | •                    |
| Flour splash prevention system           | •                    |
| Supplied with a grid frame               | •                    |
| Motor power in kW                        | 1.8                  |
| Type of motor                            | 3ph/208V/60Hz/11A    |
| Plug Configuration                       | NEMA L15-20P*        |
| Net weight in lbs (including frame)      | 628.3                |
| Fullmatic                                | •                    |
| Easylgck                                 | •                    |