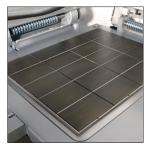

Left or right side grid storage

The grids catalogue offers more than 100

different grids. The choice is yours!

|                                          | PANIFORM             |
|------------------------------------------|----------------------|
| FEATURES                                 |                      |
| Dimensions of tanks (L $x W x H$ ) in in | 18.1" x 15.2" x 4.9" |
| Dimensions of heads (L x W) in in        | 4.5" x 2.9"          |
| Min/max weight of dough pieces in oz     | 5.3 / 33.5           |
| Tank capacity in lbs                     | 41.9                 |
| Pressure plate                           | •                    |
| Automatic knife retraction               | •                    |
| Flour splash prevention system           | •                    |
| Supplied with a grid frame               | •                    |
| Motor power in kW                        | 1.8                  |
| Type of motor                            | 3ph/208V/60Hz/11A    |
| Plug Configuration                       | NEMA L15-20P*        |
| Net weight in lbs (including frame)      | 628.3                |
| Fullmatic                                | •                    |
| Easylgck                                 | •                    |