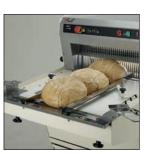

Front control panel Motorized adjustment of the upper belt height (height of loaves). Next to the front panel controls, a timer accurately records your working time.

Rear loading belt Provides uniform continuous cutting, thanks to adjustable side guides.