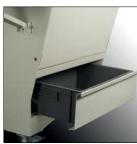

Loading ramp Fitted with side guides, increases loading capacity.

Two crumb collectors 8,7 gallons capacity each.

Plug Configuration NEMA L15-20P

|                                    | FULL 520 T2        | FULL 520 T3        |
|------------------------------------|--------------------|--------------------|
| FEATURES                           |                    |                    |
| Max. loaf dimensions in in (W x H) | 22" x 6.3"         | 22" x 6.3"         |
| Foldable bag blower                | •                  |                    |
| Motorised outfeed belt             |                    | •                  |
| Motor power in kW                  | 1.1                | 1.1                |
| Type of motor                      | 3ph/208V/60Hz/4.8A | 3ph/208V/60Hz/4.8A |
| Plug Configuration                 | NEMA L15-20P*      | NEMA L15-20P*      |
| Net weight in lbs                  | 805                | 849                |
| ODTION                             |                    |                    |
| OPTION                             |                    | 1                  |
| Loading ramp                       | •                  | •                  |