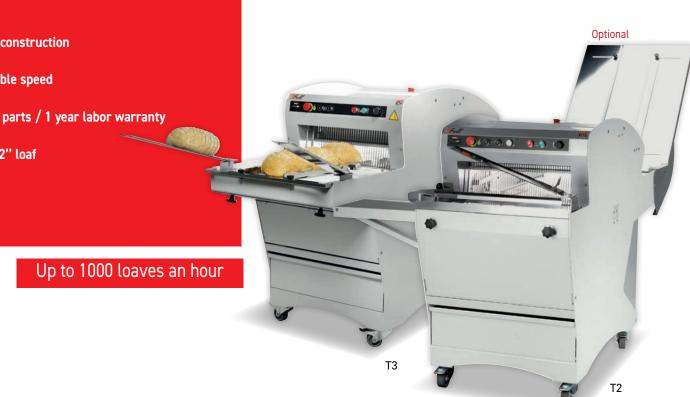

## Continuous cut slicers

- Continuous slicing of all types of bread  $\checkmark$
- High speed, thanks to motorized in-feed 1 belts
- **Robust construction** 1
- Adjustable speed 1
- 5 years parts / 1 year labor warranty  $\checkmark$
- Up to 22" loaf 1

## Full 520 T2

Foldable bag blower Saves packaging time.

## Full 520 T3

Motorised outfeed belt Fitted with adjustable guides to ensure that the bread is held together after cutting.

Variable speed drive Allows the cutting speed to be adjusted to suit the type of bread.