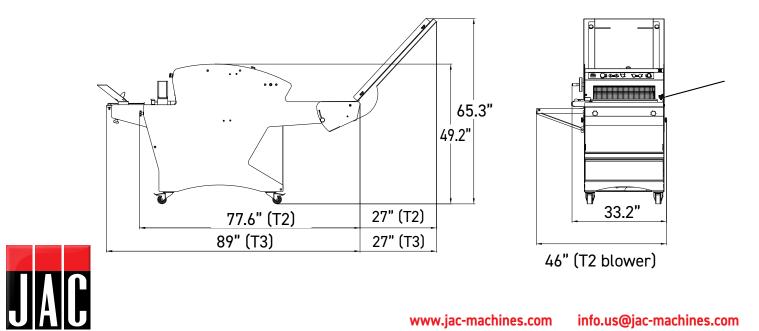

Loading ramp Fitted with side guides, increases loading capacity.

Two crumb collectors 8,7 gallons capacity each.

Plug Configuration NEMA L15-20P

|                                    | FULL 520 T2        | FULL 520 T3        |
|------------------------------------|--------------------|--------------------|
| FEATURES                           |                    |                    |
| Max. loaf dimensions in in (W x H) | 22" x 6.3"         | 22" x 6.3"         |
| Foldable bag blower                | •                  |                    |
| Motorised outfeed belt             |                    | •                  |
| Motor power in kW                  | 1.1                | 1.1                |
| Type of motor                      | 3ph/208V/60Hz/4.8A | 3ph/208V/60Hz/4.8A |
| Plug Configuration                 | NEMA L15-20P*      | NEMA L15-20P*      |
| Net weight in lbs                  | 805                | 849                |
| ODTION                             |                    |                    |
| OPTION                             |                    | 1                  |
| Loading ramp                       | •                  | •                  |