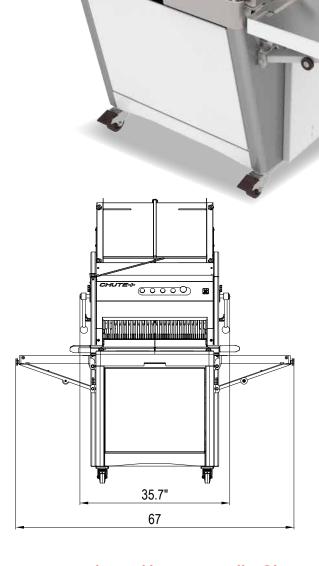

## **FEATURES**

| Max. loaf dimensions in in (L $\times$ H)        | 23.6" x 6.3"       |
|--------------------------------------------------|--------------------|
| Max. loaf dual slice dimensions in in (L $$ x H) | 11.8" x 6.3"       |
| Motor power in kW                                | 0.49               |
| Type of motor                                    | 1ph/120V/60Hz/7.3A |
| Net weight in lbs                                | 507                |