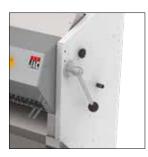

**Double slice thickness**Allows two different slicing widths on the same machine