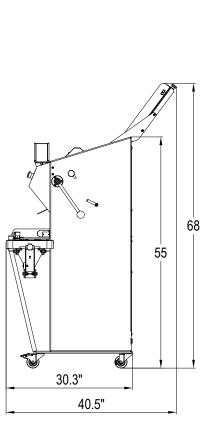

## **FEATURES**

| Max. loaf dimensions in in (L $\times$ H)        | 23.6" x 6.3"       |
|--------------------------------------------------|--------------------|
| Max. loaf dual slice dimensions in in (L $$ x H) | 11.8" x 6.3"       |
| Motor power in kW                                | 0.49               |
| Type of motor                                    | 1ph/120V/60Hz/7.3A |
| Net weight in lbs                                | 507                |