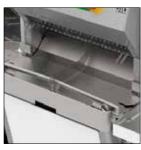

Optional

**Loading ramp**Fitted with side guides, increases loading capacity.

Removable crumb collector Accessible by tilting the front cylinder-assisted door. 4.75 gallons capacity.

Adjustable bread holder Adjusts the pressure on the bread to ensure a clean, precise quality of cut.