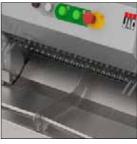

Bread exit guides

Lever on the side Allows the final loaf to be cut completely safely.

CHUTE+ 600

Fold down bag blowing table Saves packaging time.

**Double fold down bag blowing table** Saves packaging time.