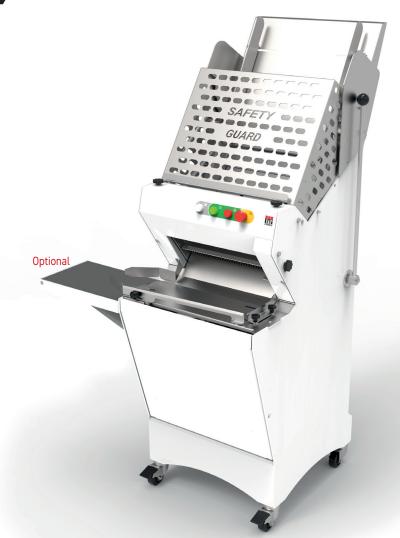

## CHUTE

- Maximum output thanks to a continuous cycle
- ✓ Stainless steel safety guard
- ✓ Minimum space requirement
- ✓ Economic
- ✓ Front-loading for ergonomic efficiency
- ✓ 5 years parts / 1 year labor warranty

Continuous cut slicer

Removable crumb collector Accessible by tilting the front cylinder-assisted door. 4.75 gallons capacity.

Bread exit guides

Lever on the side Activate the final loaf pusher.

Fold down bag blowing table Saves packaging time.

Big final loaf pusher Allows the final loaf to be cut completely safely.

| 17.3" x 6.3"<br>0.49<br>1ph/120V/60Hz/7.3A |
|--------------------------------------------|
| 0.49                                       |
|                                            |
| 1ph/120V/60Hz/7.3A                         |
|                                            |
| 507                                        |
|                                            |
|                                            |
| from 3/8th to 1 1/4"                       |
|                                            |
|                                            |
| •                                          |
| •                                          |
| •                                          |
|                                            |