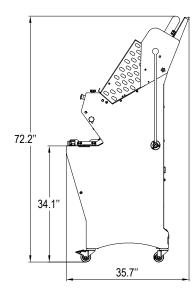

Big final loaf pusher Allows the final loaf to be cut completely safely.

| 17.3" x 6.3"<br>0.49<br>1ph/120V/60Hz/7.3A |
|--------------------------------------------|
| 0.49                                       |
|                                            |
| 1ph/120V/60Hz/7.3A                         |
|                                            |
| 507                                        |
|                                            |
|                                            |
| from 3/8th to 1 1/4"                       |
|                                            |
|                                            |
| •                                          |
| •                                          |
| •                                          |
|                                            |