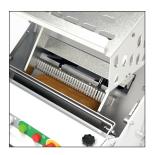

Removable crumb collector Accessible by tilting the front cylinder-assisted door. 4.75 gallons capacity.

Bread exit guides

Lever on the side Activate the final loaf pusher.

Fold down bag blowing table Saves packaging time.

Big final loaf pusher Allows the final loaf to be cut completely safely.

| 17.3" x 6.3"<br>0.49<br>1ph/120V/60Hz/7.3A |
|--------------------------------------------|
| 0.49                                       |
|                                            |
| 1ph/120V/60Hz/7.3A                         |
|                                            |
| 507                                        |
|                                            |
|                                            |
| from 3/8th to 1 1/4"                       |
|                                            |
|                                            |
| •                                          |
| •                                          |
| •                                          |
|                                            |