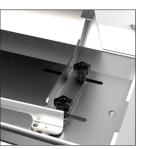

## www.jac-machines.com office@jac-machines.com

Loading ramp Fitted with side guides, increases loading capacity.

Adjustable bread holder Adjusts the pressure on the bread to ensure a clean, precise quality of cut.