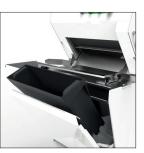

Removable crumb collector Accessible by tilting the front cylinder-assisted door. 4.75 gallons capacity.

Bread exit guides

Lever on the side Activate the final loaf pusher.

Fold down bag blowing table Saves packaging time.