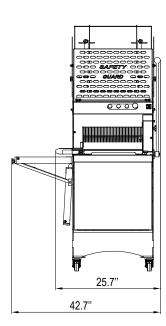

Big final loaf pusher Allows the final loaf to be cut completely safely.

| 17.3" x 6.3"<br>0.49<br>1ph/120V/60Hz/7.3A |
|--------------------------------------------|
| 0.49                                       |
|                                            |
| 1ph/120V/60Hz/7.3A                         |
|                                            |
| 507                                        |
|                                            |
|                                            |
| from 3/8th to 1 1/4"                       |
|                                            |
|                                            |
| •                                          |
| •                                          |
| •                                          |
|                                            |