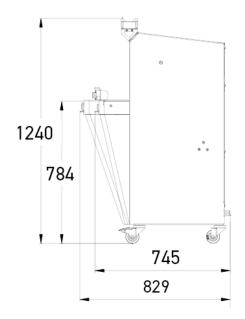

### **SPECIFICATIONS**

| Max. loaf dimensions in cm (L x W x H) | 44 x 31 x 16   |
|----------------------------------------|----------------|
| Motor power in kW                      | 0.49           |
| Net weight (in kg)                     | 165            |
| Blade type and dimensions in mm        | 13 x 0.5 steel |
| ISC extended mode selector             | •              |