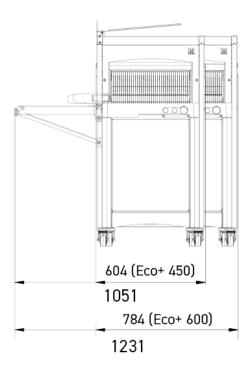

### **SPECIFICATIONS**

| Max. loaf dimensions in cm (L x W x H) | 44 x 31 x 16   |
|----------------------------------------|----------------|
| Motor power in kW                      | 0.49           |
| Net weight (in kg)                     | 165            |
| Blade type and dimensions in mm        | 13 x 0.5 steel |
| ISC extended mode selector             | •              |