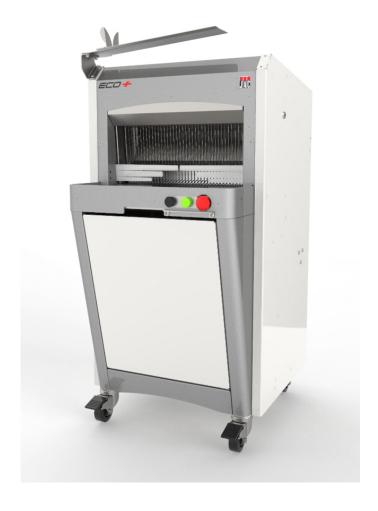

- Automatic control system of pressure and slicing speed thru ISC ® system : no manual setting needed
- Automatic control system of the cutting action AutoMode (start and finish) : no buttons or cover (optional)
- Easy to use for all
- Removable, ergonomic crumb collector
- Silent

# **MAIN STRENGTHS**

# Removable crumb collector

Accessible by tilting the front, cylinder-assisted door. 18 litre capacity.