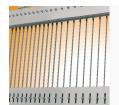

# ISC® extended mode selector

Intelligent Slicing Control (JAC patent) is an automatic pressure and slicing speed control system. It adapts the cutting action according to the consistency of the bread. No manual setting needed. The ISC® with extended mode selector provides two extra automatic modes, to adapt to extreme cutting condition of very fresh breads or the need for particularly fast cutting rate.