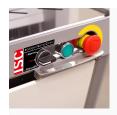

# ISC® extended mode selector

Intelligent Slicing Control (JAC patent) is an automatic pressure and slicing speed control system. It adapts the cutting action according to the consistency of the bread. No manual setting needed. The ISC® with extended mode selector provides two extra automatic modes, to adapt to extreme cutting condition of very fresh breads or the need for particularly fast cutting rate.