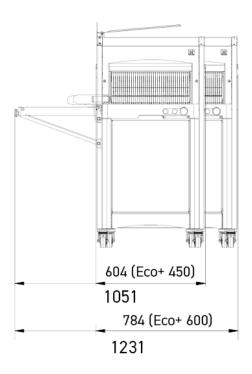

### **SPECIFICATIONS**

| Max. loaf dimensions in cm (L x W x H) | 59 x 31 x 16   |
|----------------------------------------|----------------|
| Motor power in kW                      | 0.49           |
| Net weight (in kg)                     | 165            |
| Blade type and dimensions in mm        | 13 x 0.5 steel |
| ISC extended mode selector             | •              |