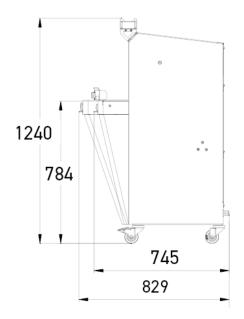

### **SPECIFICATIONS**

| Max. loaf dimensions in cm (L x W x H) | 59 x 31 x 16   |
|----------------------------------------|----------------|
| Motor power in kW                      | 0.49           |
| Net weight (in kg)                     | 165            |
| Blade type and dimensions in mm        | 13 x 0.5 steel |
| ISC extended mode selector             | •              |