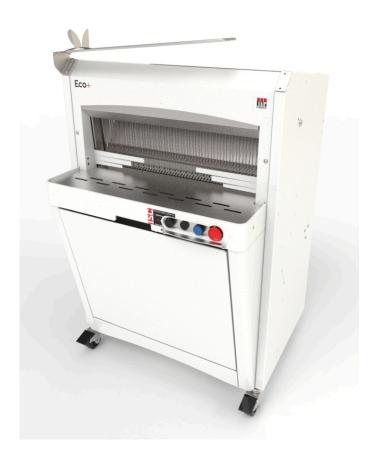

# Eco+

- Automatic control system of pressure and slicing speed thru ISC ® system : no manual setting needed
- Automatic control system of the cutting action AutoMode (start and finish) : no buttons or cover (optional)
- Easy to use for all
- Removable, ergonomic crumb collector
- Silent

## MAIN STRENGTHS