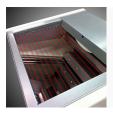

# Removable crumb collector

Accessible by tilting the front, cylinder-assisted door. 18 litre capacity.