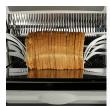

### Jacflaps

 $\operatorname{\mathsf{Holds}}$  the loaf together for easier handling when unloading.