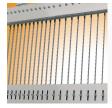

## C Robust

 $\oslash$ 

Progressive traction lever for optimum effort control

Available in dual slicing

## MAIN STRENGTHS

Double slice thickness (option)

Allows two different slicing widths on the same machine

Progressive traction lever

Provides better control of effort.