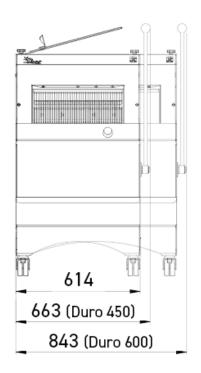

## SPECIFICATIONS

| Max. loaf dimensions in cm (L x W x H) | 60 x 32 x 16   |
|----------------------------------------|----------------|
| Motor power in kW                      | 0.49           |
| Net weight (in kg)                     | 175            |
| Blade type and dimensions in mm        | 13 x 0.7 steel |