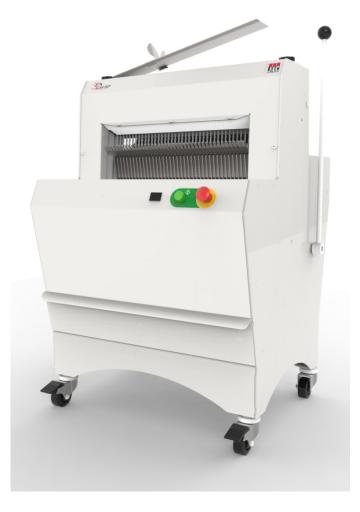

Bread slicers for professionals

## C Robust

 $\oslash$ 

Progressive traction lever for optimum effort control

Available in dual slicing