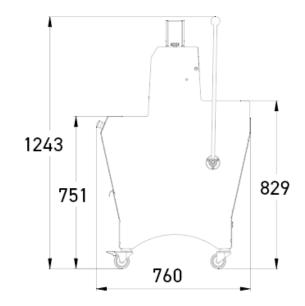

## SPECIFICATIONS

| Max. loaf dimensions in cm (L x W x H) | 60 x 32 x 16   |
|----------------------------------------|----------------|
| Motor power in kW                      | 0.49           |
| Net weight (in kg)                     | 175            |
| Blade type and dimensions in mm        | 13 x 0.7 steel |