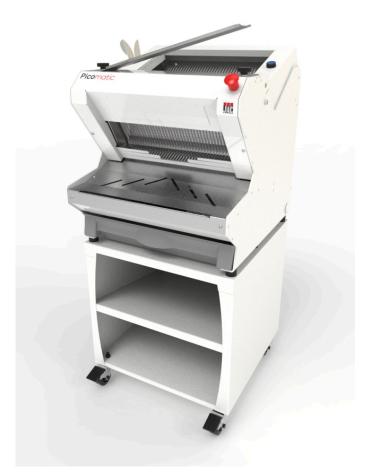

# Wheeled base with two locking casters. (Accessory)

Provides storage space and mobility.