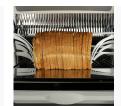

#### Jacfix (option)

Holds the loaf together for easier handling at the exit of the slicer.

# Jacflaps

Holds the loaf together for easier handling when unloading.