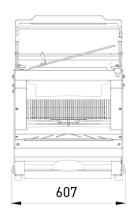

### SPECIFICATIONS

| Max. loaf dimensions in cm (L x W x H) | 44 x 30 x 18   |
|----------------------------------------|----------------|
| Motor power in kW                      | 0.49           |
| Net weight (in kg)                     | 105            |
| Blade type and dimensions in mm        | 13 x 0.5 steel |