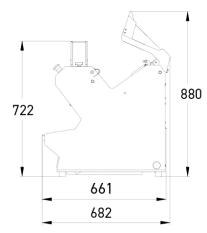

### SPECIFICATIONS

| Max. loaf dimensions in cm (L x W x H) | 44 x 30 x 18   |
|----------------------------------------|----------------|
| Motor power in kW                      | 0.49           |
| Net weight (in kg)                     | 105            |
| Blade type and dimensions in mm        | 13 x 0.5 steel |