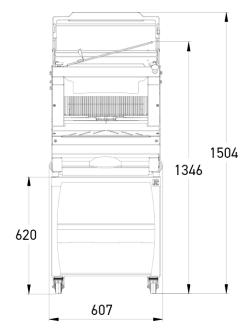

### SPECIFICATIONS

| Max. loaf dimensions in cm (L x W x H) | 44 x 30 x 18   |
|----------------------------------------|----------------|
| Motor power in kW                      | 0.49           |
| Net weight (in kg)                     | 105            |
| Blade type and dimensions in mm        | 13 x 0.5 steel |

# Wheeled base with two locking casters. (Accessory)

Provides storage space and mobility.