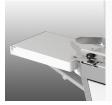

Bread slicers for professionals



- Continuous slicing of all types of bread
- High speed, thanks to motorised drive belts
- ♂ Uncompromising robustness
- Adjustable speed





1164 (T2)



### SPECIFICATIONS

| Max. loaf dimensions in cm (W x H) | 52 x 16        |
|------------------------------------|----------------|
| Foldable bag blower                | •              |
| Motor power in kW                  | 1.1            |
| Net weight (in kg)                 | 365            |
| Blade type and dimensions in mm    | 13 x 0.7 steel |

## **TECHNICAL SPECIFICATIONS**

Slice thickness in mm

11,12,13,14,15,16,17,18

Power supply

230V three-phase ,400V three-phase

## MAIN STRENGTHS



Foldable bag blower (option)

Saves packaging time.



#### Front control panel

Motorised adjustment of the upper belt height (height of loaves). Next to the front panel controls, a timer accurately records your working time.



# Rear loading belt

Provides uniform continuous cutting, thanks to adjustable side guides.



# Variable speed drive

Allows the cutting speed to be adjusted to suit the type of bread.



### **BPA-free** paint

100% BPA-free satin paint (Bisphenol A): safer for you, gentler on the planet. Its low-temperature curing process significantly reduces energy consumption. Available in three solid colours: white, black or grey.