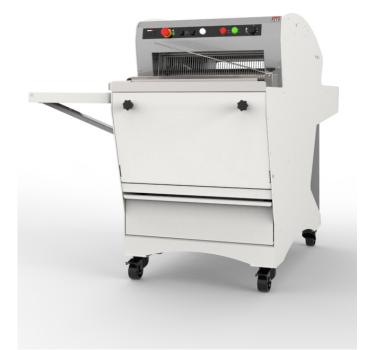

Bread slicers for professionals

- Continuous slicing of all types of bread
- High speed, thanks to motorised drive belts
- ♂ Uncompromising robustness
- Adjustable speed

1164 (T2)

### SPECIFICATIONS

| Max. loaf dimensions in cm (W x H) | 52 x 16        |
|------------------------------------|----------------|
| Foldable bag blower                | •              |
| Motor power in kW                  | 1.1            |
| Net weight (in kg)                 | 365            |
| Blade type and dimensions in mm    | 13 x 0.7 steel |