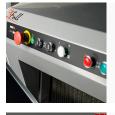

#### Front control panel

Motorised adjustment of the upper belt height (height of loaves). Next to the front panel controls, a timer accurately records your working time.