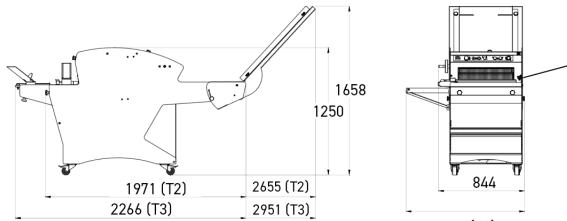

### SPECIFICATIONS

| Max. loaf dimensions in cm (W x H) | 52 x 16        |
|------------------------------------|----------------|
| Foldable bag blower                | •              |
| Motor power in kW                  | 1.1            |
| Net weight (in kg)                 | 365            |
| Blade type and dimensions in mm    | 13 x 0.7 steel |