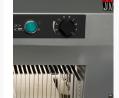

#### Front control panel

Motorised adjustment of the upper belt height (height of loaves). Next to the front panel controls, a timer accurately records your working time.