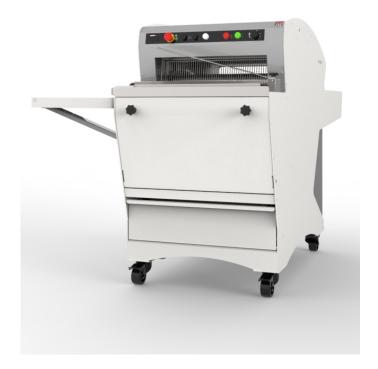

# FULL

- Continuous slicing of all types of bread
- High speed, thanks to motorised drive belts
- Uncompromising robustness
- Adjustable speed

### **MAIN STRENGTHS**

#### Front control panel

Motorised adjustment of the upper belt height (height of loaves). Next to the front panel controls, a timer accurately records your working time.

## Rear loading belt

Provides uniform continuous cutting, thanks to adjustable side guides.