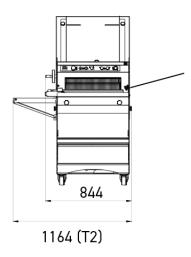

### **SPECIFICATIONS**

| Max. loaf dimensions in cm (W x H) | 52 x 16        |
|------------------------------------|----------------|
| Foldable bag blower                | •              |
| Motor power in kW                  | 1.1            |
| Net weight (in kg)                 | 365            |
| Blade type and dimensions in mm    | 13 x 0.7 steel |