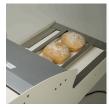

## Rear loading belt

Provides uniform continuous cutting, thanks to adjustable side guides.