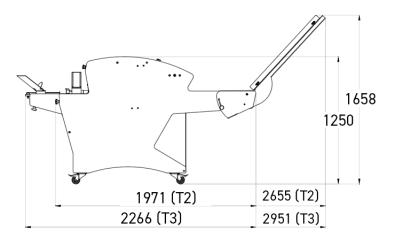

### **SPECIFICATIONS**

| Max. loaf dimensions in cm (W x H) | 52 x 16        |
|------------------------------------|----------------|
| Foldable bag blower                | •              |
| Motor power in kW                  | 1.1            |
| Net weight (in kg)                 | 365            |
| Blade type and dimensions in mm    | 13 x 0.7 steel |