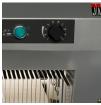

## Variable speed drive

Allows the cutting speed to be adjusted to suit the type of broad