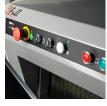

#### Front control panel

Motorised adjustment of the upper belt height (height of loaves). Next to the front panel controls, a timer accurately records your working time.