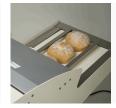

# Motorised outfeed belt

Fitted with adjustable guides to ensure that the bread is held together after cutting.