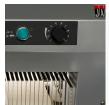

#### Front control panel

Motorised adjustment of the upper belt height (height of loaves). Next to the front panel controls, a timer accurately records your working time.