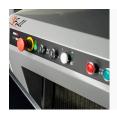

#### Front control panel

Motorised adjustment of the upper belt height (height of loaves). Next to the front panel controls, a timer accurately records your working time.