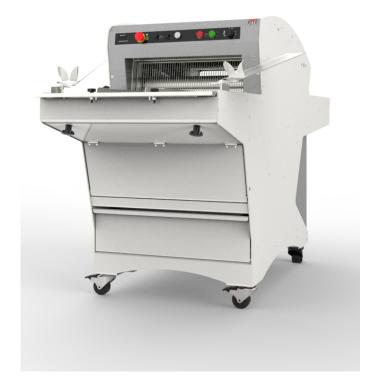

# FULL

- Continuous slicing of all types of bread
- High speed, thanks to motorised drive belts
- Uncompromising robustness
- Adjustable speed

## **MAIN STRENGTHS**