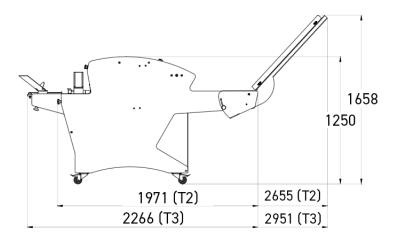

## **SPECIFICATIONS**

| Max. loaf dimensions in cm (W x H) | 52 x 16        |
|------------------------------------|----------------|
| Motorised outfeed belt             | •              |
| Motor power in kW                  | 1.1            |
| Net weight (in kg)                 | 365            |
| Blade type and dimensions in mm    | 13 x 0.7 steel |