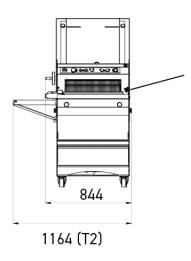

## **SPECIFICATIONS**

| Max. loaf dimensions in cm (W x H) | 52 x 16        |
|------------------------------------|----------------|
| Motorised outfeed belt             | •              |
| Motor power in kW                  | 1.1            |
| Net weight (in kg)                 | 365            |
| Blade type and dimensions in mm    | 13 x 0.7 steel |