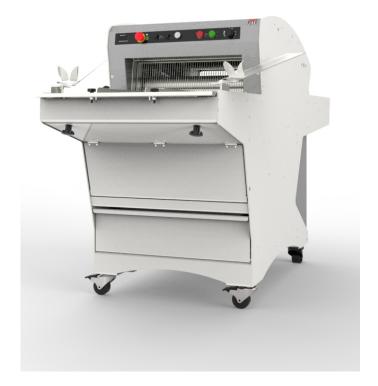

# FULL

- Continuous slicing of all types of bread
- High speed, thanks to motorised drive belts
- Uncompromising robustness
- Adjustable speed