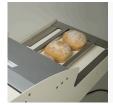

## Motorised outfeed belt

Fitted with adjustable guides to ensure that the bread is held together after cutting.