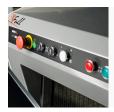

#### Front control panel

Motorised adjustment of the upper belt height (height of loaves). Next to the front panel controls, a timer accurately records your working time.