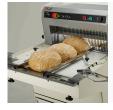

#### Rear loading belt

Provides uniform continuous cutting, thanks to adjustable side guides.