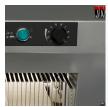

#### Front control panel

Motorised adjustment of the upper belt height (height of loaves). Next to the front panel controls, a timer accurately records your working time.