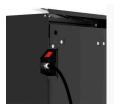

# Easy to access power switch

Accessible from the front of the machine, but not visible; avoids operations by a non-authorized person.