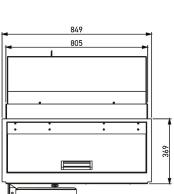

#### **SPECIFICATIONS**

| 38 x 34 x 16                   |
|--------------------------------|
| Can be set from 5 to 25mm      |
| 220V single-phase              |
| 0.75                           |
| 230                            |
| •                              |
| 420 mm diameter, Teflon-coated |
|                                |