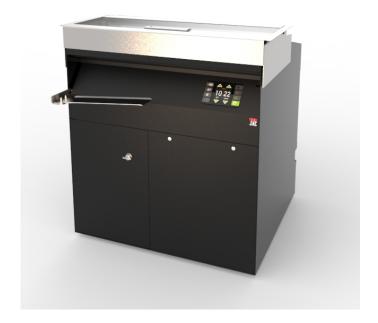

# Integrapro

- Design: perfect integration into the counter
- Versatile
- Fast: Adjustable speed from up to 240 slices /
- Easy: Intuitive touch interface
- Maximum safety
- **Exemplary** hygiene