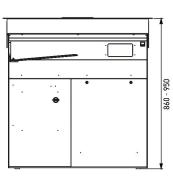

#### **SPECIFICATIONS**

| 38 x 34 x 16                   |
|--------------------------------|
| Can be set from 5 to 25mm      |
| 220V single-phase              |
| 0.75                           |
| 230                            |
| •                              |
| 420 mm diameter, Teflon-coated |
|                                |