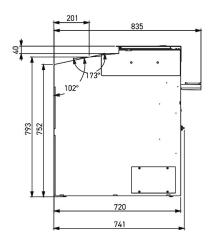

#### **SPECIFICATIONS**

| 38 x 34 x 16                   |
|--------------------------------|
| Can be set from 5 to 25mm      |
| 220V single-phase              |
| 0.75                           |
| 230                            |
| •                              |
| 420 mm diameter, Teflon-coated |
|                                |