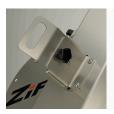

## **Blade adjustment handle**

To set the height and depth of the cut in the bread.