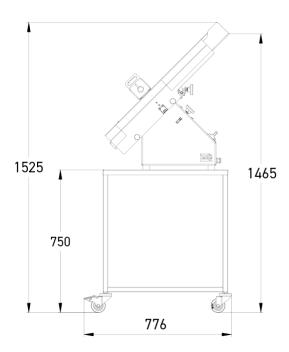

# **SPECIFICATIONS**

| Max/min bread dimensions (W x H) in mm | 60 x 40 / 120 x 80    |
|----------------------------------------|-----------------------|
| Power supply                           | 230V single phase     |
| Motor power in kW                      | 0.49                  |
| Net weight (in kg)                     | 35                    |
| Blade type and dimensions in mm        | 300 mm diameter steel |