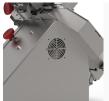

satility











# **SPECIFICATIONS**

| Max/min bread dimensions (W x H) in mm | 60 x 40 / 120 x 80    |
|----------------------------------------|-----------------------|
| Power supply                           | 230V single phase     |
| Motor power in kW                      | 0.49                  |
| Net weight (in kg)                     | 35                    |
| Blade type and dimensions in mm        | 300 mm diameter steel |

### **MAIN STRENGTHS**



### Adjustable cutting tunnel

The adjustable height and width allow several types of loaves to be held, while ensuring a clean, precise cut.



## **Blade adjustment handle**

To set the height and depth of the cut in the bread.



#### Stainless steel shutter

Finger protection system fixed at the outlet of the cutting area



#### Fan

For better engine cooling during intensive use.