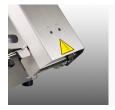

#### Stainless steel shutter

Finger protection system fixed at the outlet of the cutting area