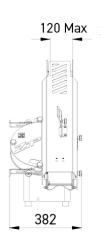

# **SPECIFICATIONS**

| Max/min bread dimensions (W x H) in mm | 60 x 40 / 120 x 80    |
|----------------------------------------|-----------------------|
| Power supply                           | 230V single phase     |
| Motor power in kW                      | 0.49                  |
| Net weight (in kg)                     | 35                    |
| Blade type and dimensions in mm        | 300 mm diameter steel |