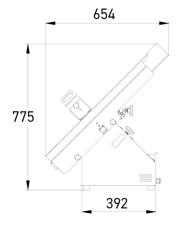

# **SPECIFICATIONS**

| Max/min bread dimensions (W x H) in mm | 60 x 40 / 120 x 80    |
|----------------------------------------|-----------------------|
| Power supply                           | 230V single phase     |
| Motor power in kW                      | 0.49                  |
| Net weight (in kg)                     | 35                    |
| Blade type and dimensions in mm        | 300 mm diameter steel |