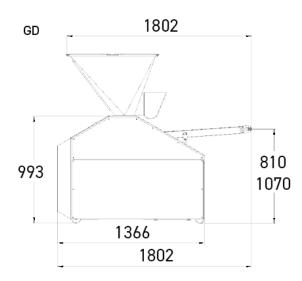

# **TECHNICAL SPECIFICATIONS**

| Outfeed belt length in mm                        | 1.060,1.240                                                                                                                                                                                                                                                                                                                                                                                                                                       |
|--------------------------------------------------|---------------------------------------------------------------------------------------------------------------------------------------------------------------------------------------------------------------------------------------------------------------------------------------------------------------------------------------------------------------------------------------------------------------------------------------------------|
| Piston (Max/min weight of dough pieces in grams) | 80mm (30 / 370),100mm (50 / 700),110mm (70 / 850),120mm (90 / 1.000),130mm (130 / 1.300)                                                                                                                                                                                                                                                                                                                                                          |
|                                                  |                                                                                                                                                                                                                                                                                                                                                                                                                                                   |
| Options (Additional cost)                        | 160 kg capacity stainless-steel hopper, 200 kg capacity stainless-steel hopper, Automatic weight<br>adjustment + dough piece counter, Outfeed belt with independent motor (automated production<br>line version), Remote control, Extracting dough pieces device (*Standard on 80-mm and 100-mm<br>pistons), Power supply 230V single phase, Power supply 230V three phase, Dough piece lubrication,<br>Teflon-coated hopper, Dough piece counter |