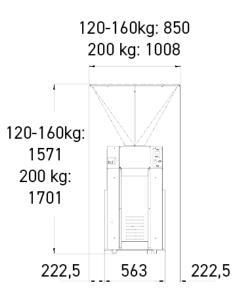

# **TECHNICAL SPECIFICATIONS**

| Outfeed belt length in mm                        | 1.060,1.240                                                                                                                                                                                                                                                                                                                                                                                                                                       |
|--------------------------------------------------|---------------------------------------------------------------------------------------------------------------------------------------------------------------------------------------------------------------------------------------------------------------------------------------------------------------------------------------------------------------------------------------------------------------------------------------------------|
| Piston (Max/min weight of dough pieces in grams) | 80mm (30 / 370),100mm (50 / 700),110mm (70 / 850),120mm (90 / 1.000),130mm (130 / 1.300)                                                                                                                                                                                                                                                                                                                                                          |
|                                                  |                                                                                                                                                                                                                                                                                                                                                                                                                                                   |
| Options (Additional cost)                        | 160 kg capacity stainless-steel hopper, 200 kg capacity stainless-steel hopper, Automatic weight<br>adjustment + dough piece counter, Outfeed belt with independent motor (automated production<br>line version), Remote control, Extracting dough pieces device (*Standard on 80-mm and 100-mm<br>pistons), Power supply 230V single phase, Power supply 230V three phase, Dough piece lubrication,<br>Teflon-coated hopper, Dough piece counter |