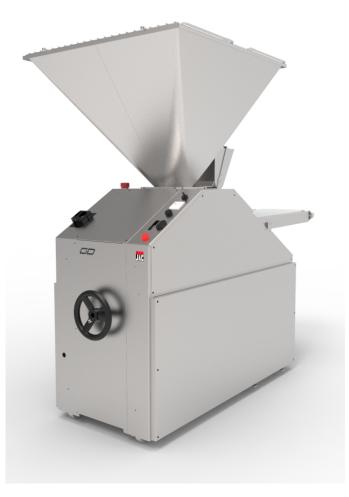

**Volumetric dividers** 

 $\bigotimes$ 

Built-in flour dispenser

#### Flour dispenser

JAC has developed a brand new, more efficient integrated flour dispenser with a more regulated flow. It now equips the GD and GDS series.