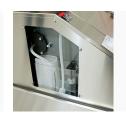

#### Oil recycling system

Reduces oil consumption. Fitted with a filter and a low level alert.