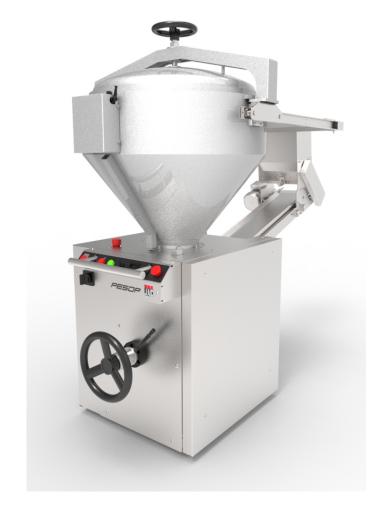

## PESOP

- Air pressure volumetric divider
- Stainless steel exterior
- Regularity and accuracy
- Strong pace
- Technology that treats the dough with respect

## **MAIN STRENGTHS**

**Air pressure Teflon-coated hopper**With integrated compressor 160 kg capacity.

Dough-piece weight adjustment wheel

Adjusts the weight quickly and accurately

**Self-contained flour dispenser**Prevents the dough pieces from sticking to the belt.