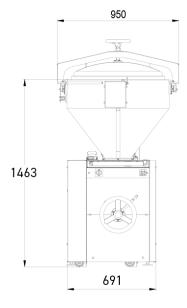

## **SPECIFICATIONS**

| 3 programmable speeds in pieces per hour | 900 - 2000       |
|------------------------------------------|------------------|
| Self-contained flour dispenser           |                  |
| Stainless steel drum                     | •                |
| Cast iron piston                         |                  |
| Countdown counter                        | •                |
| Oil recycling system                     |                  |
| 370mm long dough-piece outfeed belt      | •                |
| Motor power in kW                        | 2.4              |
| Power supply                             | 400V three-phase |
| Net weight in kg                         | 500              |