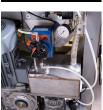

Oil recycling system

Reduces oil consumption. Fitted with a cartridge filter and low level alert. External filling.