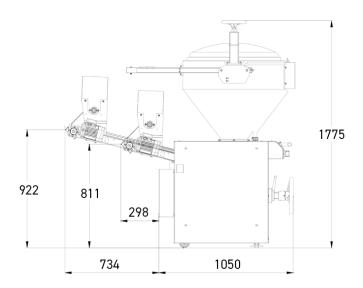

## **SPECIFICATIONS**

| 3 programmable speeds in pieces per hour | 900 - 2000       |
|------------------------------------------|------------------|
| Self-contained flour dispenser           |                  |
| Stainless steel drum                     | •                |
| Cast iron piston                         |                  |
| Countdown counter                        | •                |
| Oil recycling system                     |                  |
| 370mm long dough-piece outfeed belt      | •                |
| Motor power in kW                        | 2.4              |
| Power supply                             | 400V three-phase |
| Net weight in kg                         | 500              |