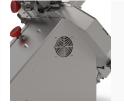

-------------|-------------------------------|
| Motor power in kW                   | 0.49                          |
| Type of motor                       | 1ph/120V/60Hz/6.6A            |
| Plug configuration                  | NEMA 5-15P*                   |
| Net weight (in kg)                  | 77.16                         |
| Blade type and dimensions           | 11.8" diameter steel          |

Options (Additional cost)

Scorpion base unit

# **MAIN STRENGTHS**



# Adjustable cutting tunnel

The adjustable height and width allow several types of loaves to be held, while ensuring a clean, precise cut.



## Blade adjustment handle

To set the height and depth of the cut in the bread.



# Stainless steel shutter

Finger protection system fixed at the outlet of the cutting area.



#### Fan

For better engine cooling during intensive use.





# ETL Sanitation Listed and ETL Listed US & Canada

The ETL Sanitation mark is awarded to food service equipment that has been rigorously tested against national sanitation requirements. This mark ensures you that the equipment is fit for use during food production as the manufacturer has not only passed the initial testing, but remains in compliance by completing periodic follow-up inspections. If the ETL Listed mark has a "US" to the bottom right, it has passed U.S. product safety standards. If it has a "C" to the bottom left, it has passed Canadian product safety standards. If the ETL mark displays both identifiers, it meets both standards.



## Plug configuration

NEMA 5-15P



## **Partners**

JAC is a member of these d