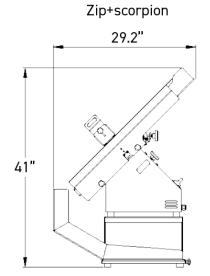

- Very quiet operation
- Variable blade settings
- Variety of cutting heights and depths
- Can handle large bagels
- Heavy duty design
- Thruput of up to 1000 slices/hour
- 5 years parts / 1 year labor warranty











## **SPECIFICATIONS**

| Max. loaf dimensions in in (L x W ) | 2.36" x 2.36" / 4.72" x 3.14" |
|-------------------------------------|-------------------------------|
| Motor power in kW                   | 0.49                          |
| Type of motor                       | 1ph/120V/60Hz/6.6A            |
| Plug configuration                  | NEMA 5-15P*                   |
| Net weight (in kg)                  | 77.16                         |
| Blade type and dimensions           | 11.8" diameter steel          |

Options (Additional cost)

Scorpion base unit

# **MAIN STRENGTHS**



# Adjustable cutting tunnel

The adjustable height and width allow several types of loaves to be held, while ensuring a clean, precise cut.



## Blade adjustment handle

To set the height and dept