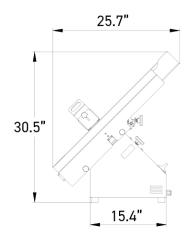

## **SPECIFICATIONS**

| Max. loaf dimensions in in (L x W ) | 2.36" x 2.36" / 4.72" x 3.14" |
|-------------------------------------|-------------------------------|
| Motor power in kW                   | 0.49                          |
| Type of motor                       | 1ph/120V/60Hz/6.6A            |
| Plug configuration                  | NEMA 5-15P*                   |
| Net weight (in kg)                  | 77.16                         |
| Blade type and dimensions           | 11.8" diameter steel          |