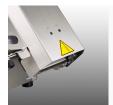

# Stainless steel shutter

Finger protection system fixed at the outlet of the cutting area.