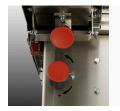

## Blade adjustment handle

To set the height and depth of the cut in the bread.