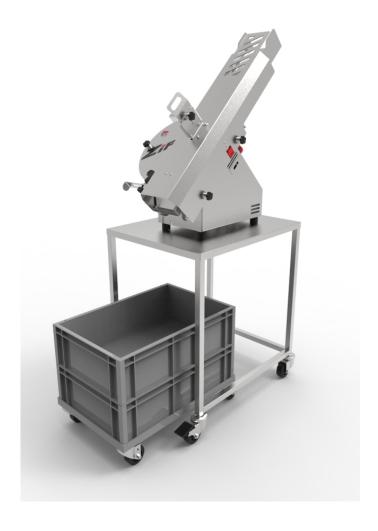

- Very quiet operation
- Variable blade settings
- Variety of cutting heights and depths
- Can handle large bagels
- Heavy duty design
- Thruput of up to 1000 slices/hour
- 5 years parts / 1 year labor warranty











## **SPECIFICATIONS**

| Max. loaf dimensions in in (L x W ) | 2.36" x 2.36" / 4.72" x 3.14" |
|-------------------------------------|-------------------------------|
| Motor power in kW                   | 0.49                          |
| Type of motor                       | 1ph/120V/60Hz/6.6A            |
| Plug configuration                  | NEMA 5-15P*                   |
| Net weight (in kg)                  | 77.16                         |
| Blade type and dimensions           | 11.8" diameter steel          |

Options (Additional cost)

Scorpion base unit

# **MAIN STRENGTHS**



# Adjustable cutting tunnel

The adjustable height and width allow several types of loaves to be held, while ensuring a clean, precise cut.



## Blade adjustment handle

To set the height an