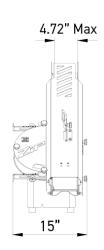

## **SPECIFICATIONS**

| Max. loaf dimensions in in (L x W ) | 2.36" x 2.36" / 4.72" x 3.14" |
|-------------------------------------|-------------------------------|
| Motor power in kW                   | 0.49                          |
| Type of motor                       | 1ph/120V/60Hz/6.6A            |
| Plug configuration                  | NEMA 5-15P*                   |
| Net weight (in kg)                  | 77.16                         |
| Blade type and dimensions           | 11.8" diameter steel          |