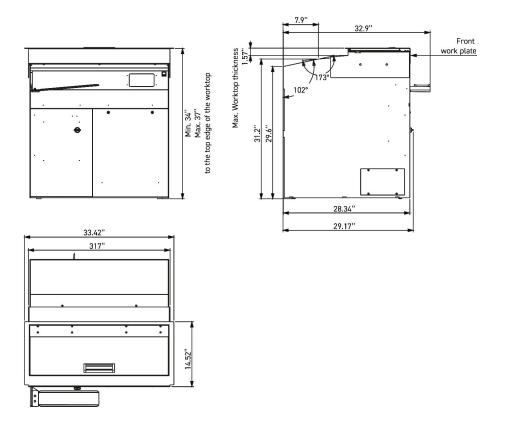

## SPECIFICATIONS

| Size of entry channel (L x W x H) in inches | 14,9" x 13,4" x 6,3"          |
|---------------------------------------------|-------------------------------|
| Slice thickness in mm                       | Can be set from 5 to 25mm     |
| Power supply                                | 120V single-phase             |
| Motor power in kW                           | 0,75                          |
| Net weight in lbs                           | 230                           |
| Automatic claw                              | •                             |
| Blade type and dimensions in inches         | 16,5" diameter, Teflon-coated |
|                                             |                               |
| Options (Additional cost)                   | Manual claw                   |