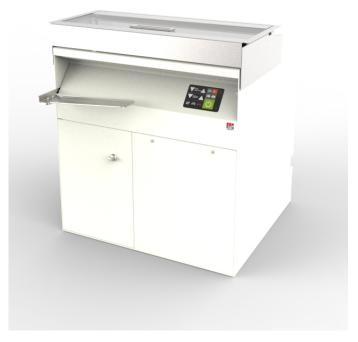

# INTEGRA PRO

- Oesign: perfect integration into the counter
- Versatile
- Fast: Adjustable speed from 120 to 240 slices
- S Easy: Intuitive touch screen
- Maximum safety
- Exemplary hygiene

## SPECIFICATIONS

| Size of entry channel (L x W x H) in inches | 14,9" x 13,4" x 6,3"          |
|---------------------------------------------|-------------------------------|
| Slice thickness in mm                       | Can be set from 5 to 25mm     |
| Power supply                                | 120V single-phase             |
| Motor power in kW                           | 0,75                          |
| Net weight in lbs                           | 230                           |
| Automatic claw                              | •                             |
| Blade type and dimensions in inches         | 16,5" diameter, Teflon-coated |
|                                             |                               |
| Options (Additional cost)                   | Manual claw                   |