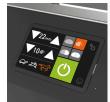

**Planetary blade drive** 

Automatic grip (option)

Minimized last slice width.

Fluid blade movement, avoids back-and-forth shakes. Robust solution for long-term mechanical reliability.

Touch screen interface

Clear and simple interface, for an immediate and intuitive use.